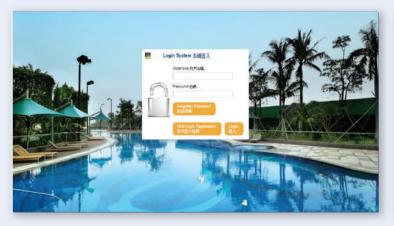

#### Booking System Login Page

Booking System Login Page

Allows real-time booking or cancellation