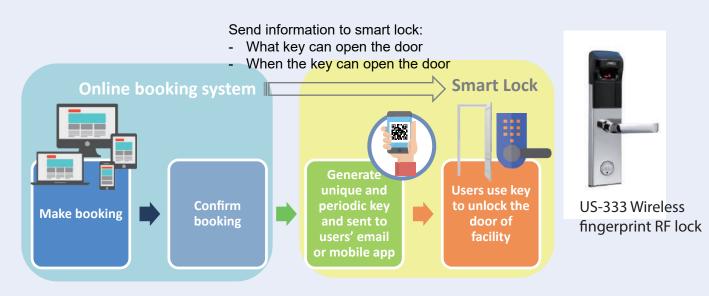

### When smart lock works with booking system

- Provide Facilities / Room / Seat booking system
- System can be either on-premises or cloud based
- Options to smart tag, smart lock and video door phone