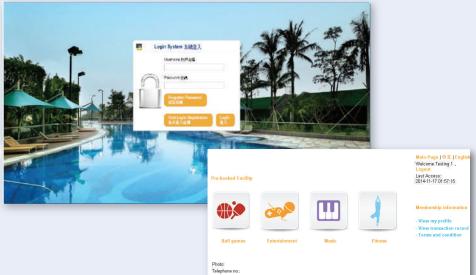

#### Booking System Login Page

Booking System Login Page

Allows real-time booking or cancellation