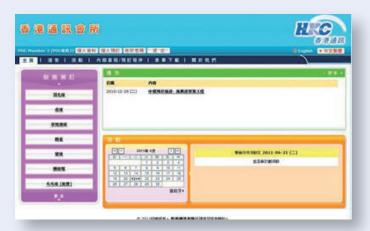

#### Booking System Login Page

Booking System Login Page

Allows real-time booking or cancellation