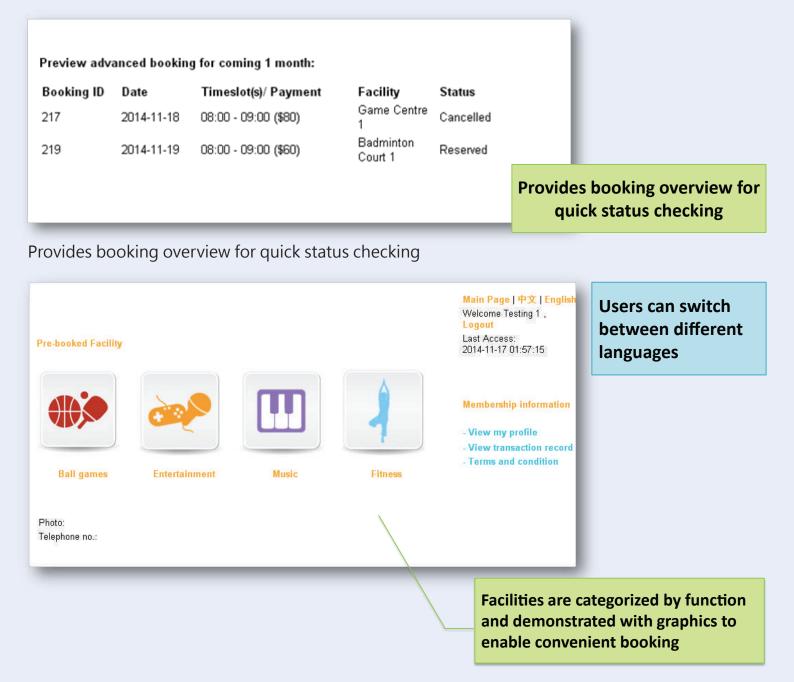

#### Improve users' satisfaction

- User-friendly booking system allows users booking facilities / room anywhere and anytime.

- Just a few steps to proceed booking and users can review and manage the booking status in the system.

#### Smarter insights into your business

Comprehensive reports for you to analyze users' behavior Outline the areas where you need to focus on and grow your business